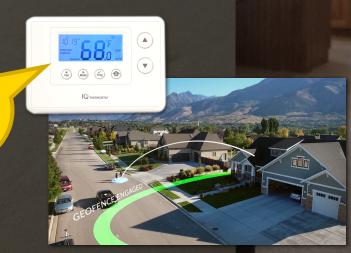

energy bills
- Easy install backplate and wiring for flexible mounting options
- "Auto" feature enables automatic switching from heat to cool.
- Standard (gas/electric) or heat pump compatible
- Adjusts itself automatically when you are not at home and resume the schedule when you return
- Seamlessly integrate with your IQ Panel using rules such as "If the front door is open longer than 5 minutes, adjust the thermostat"
- Remotely control your thermostat from anywhere using your smartphone
- Create custom smarthome automation features like "Adjust the thermostat when I leave my house" or "Adjust my thermostat when I come home"
- Create scenes with your thermostat such as a "Sleep" scene and the IQ Panel will arm the system and adjust the thermostat.



GEO-FENCES CREATE AUTOMATION RULES