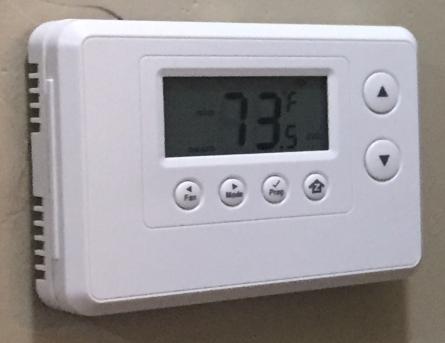

## AUTO-ADJUSTS TO SAVE ENERGY

CONNECTS USING

**Z-WAVE** 908.42 MHz

## **FEATURES**

- Easily save money on your energy bills
- Easy install backplate and wiring for flexible mounting options
- "Auto" feature enables automatic switching from heat to cool.
- Standard (gas/electric) or heat pump compatible
- Adjusts itself automatically when you are not at home and resume the schedule when you return
- Seamlessly integrate with your IQ Panel using rules such as "If the front door is open longer than 5 minutes, adjust the thermostat"
- Remotely control your thermostat from anywhere using your smartphone
- Create custom smarthome automation features like "Adjust the thermostat when I leave my house" or "Adjust my thermostat when I come home"
- Create scenes with your thermostat such as a "Sleep" scene and the IQ Panel will arm the system and adjust the thermostat.