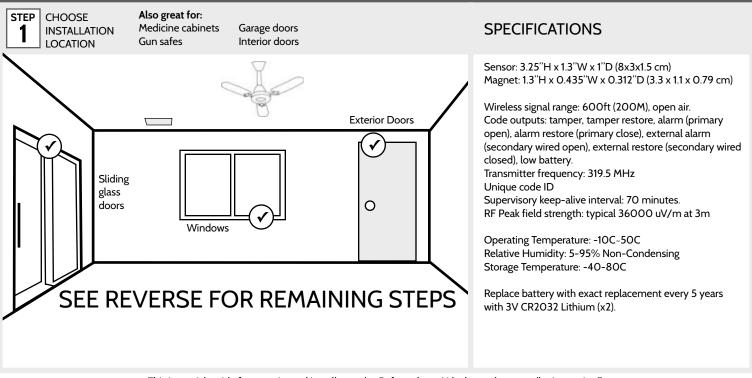

## IQ DOOR/WINDOW QUICK INSTALL GUIDE

**STEP** OPEN **DEVICE CASING** 

REMOVE BATTERY TABS

CHOOSE STEP MOUNTING **TYPF** 

**SECURE** SENSOR & MAGNET

Push to remove. sensor cover

PROVIDED HARDWARE

0.4in (1cm) magnet Sensor