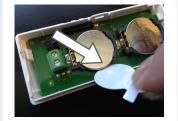

## IQ DOOR/WINDOW QUICK INSTALL GUIDE

**STEP** OPEN **DEVICE CASING** 

REMOVE BATTERY TABS

CHOOSE STEP MOUNTING **TYPF** 

**SECURE** SENSOR & MAGNET

Push to remove. sensor cover

PROVIDED HARDWARE

0.4in (1cm) magnet Sensor