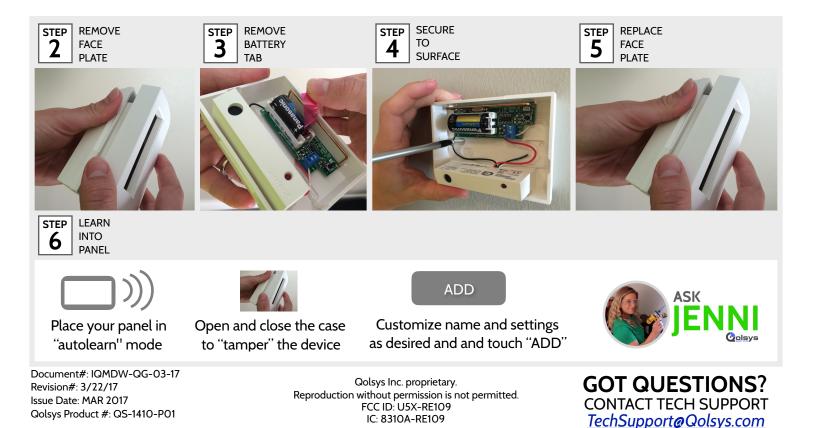

## IQ GLASS QUICK INSTALL GUIDE

This is a quick guide for experienced installers only. Refer to http://dealers.qolsys.com (login required)

This device complies with part 15 of the FCC Rules. Operation is subject to the following two conditions: (1) This device may not cause harmful interference, and (2) this device must accept any interference received, including interference that may cause undesired operation. Changes or modifications not expressly approved by the party responsible for compliance could void the user's authority to operate the equipment.