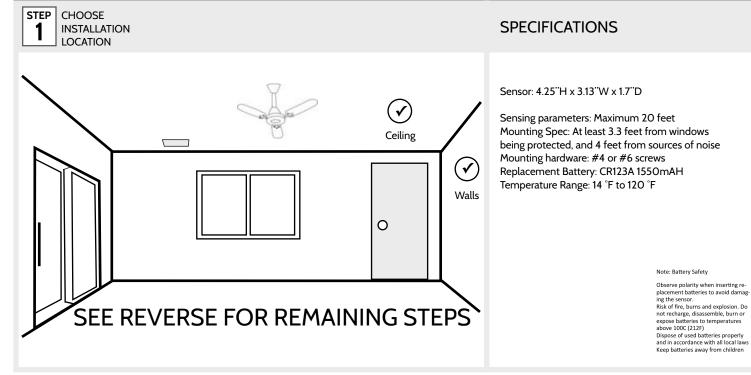

## IQ GLASS QUICK INSTALL GUIDE

This is a quick guide for experienced installers only. Refer to http://dealers.qolsys.com (login required)

This device complies with part 15 of the FCC Rules. Operation is subject to the following two conditions: (1) This device may not cause harmful interference, and (2) this device must accept any interference received, including interference that may cause undesired operation. Changes or modifications not expressly approved by the party responsible for compliance could void the user's authority to operate the equipment.