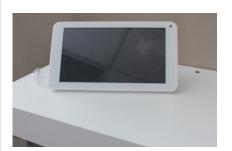

## **OPTION 2: TABLE STAND**

Choose your location

Connect table stand to upper holes on the back of the device and snap into place

Connect your power supply