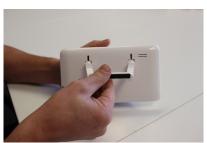

## **OPTION 1: WALL MOUNTING**

Choose your location

Secure wall mount to the wall with provided hardware

Connect power supply to the back

Slide IQ Remote onto wall mount bracket