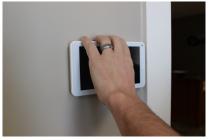

## **OPTION 1: WALL MOUNTING**

Choose your location

Secure wall mount to the wall with provided hardware

Connect power supply to the back

Slide IQ Remote onto wall mount bracket