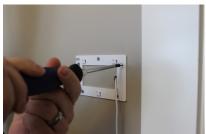

## **OPTION 1: WALL MOUNTING**

Choose your location

Secure wall mount to the wall with provided hardware

Connect power supply to the back

Slide IQ Remote onto wall mount bracket