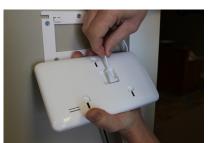

## **OPTION 1: WALL MOUNTING**

Choose your location

Secure wall mount to the wall with provided hardware

Connect power supply to the back

Slide IQ Remote onto wall mount bracket

## **OPTION 2: TABLE STAND**

Choose your location

Connect table stand to upper holes on the back of the device and snap into place

Connect your power supply