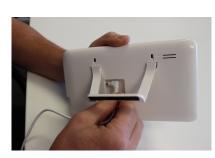

## **OPTION 2: TABLE STAND**

Choose your location

Connect table stand to upper holes on the back of the device and snap into place

Connect your power supply