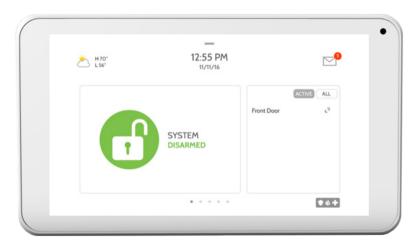

# Secondary tablet for the IQ Panel 2

The IQ Remote is a 7" secondary tablet that can be installed to create additional access to the IQ Panel 2. You can pair up to three (3) of these tablets with the IQ Panel 2.

Touch "Devices"

Touch "WIFI Devices"

Touch "IQ Remote Devices"

Touch "Pair"

Perform the following step on the IQ Remote to pair with the IQ Panel 2

Touch "GO" on the IQ Remote to pair with IQ Panel 2

The IQ Remote will take a moment to synchronize with the IQ Panel 2 over the network. Once complete it will display the home screen. Allow up to 5 minutes for the IQ Remote to auto update to the current software. To add additional IQ Remote tablets repeat steps above with up to three (3) total devices.