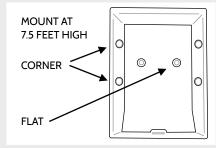

CHOOSE MOUNTING

STEP 5 SECURE ALL HARDWARE

STEP 6

LEARN INTO PANEL

Place your panel in Open and close the case "Auto Learn" mode to "tamper" the device

Customize name and settings as desired and and touch "ADD"