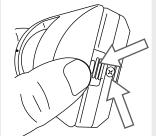

## IQ MOTION S-LINE QUICK INSTALL GUIDE

This is a quick guide for experienced installers only. Refer to http://dealers.qolsys.com (login required)

STEP 2

OPEN DEVICE CASING STEP 3 REMOVE BATTERY TABS

STEP 4