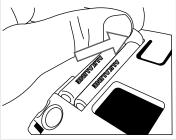

## IQ MOTION S-LINE QUICK INSTALL GUIDE

This is a quick guide for experienced installers only. Refer to http://dealers.qolsys.com (login required)

STEP 2

OPEN DEVICE CASING STEP 3 REMOVE BATTERY TABS

STEP 4