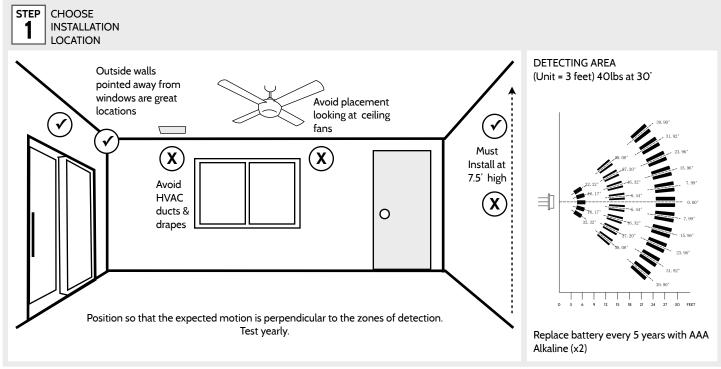

## IQ MOTION S-LINE QUICK INSTALL GUIDE

This is a quick guide for experienced installers only. Refer to http://dealers.qolsys.com (login required)

STEP 2

OPEN DEVICE CASING STEP 3 REMOVE BATTERY TABS

STEP 4