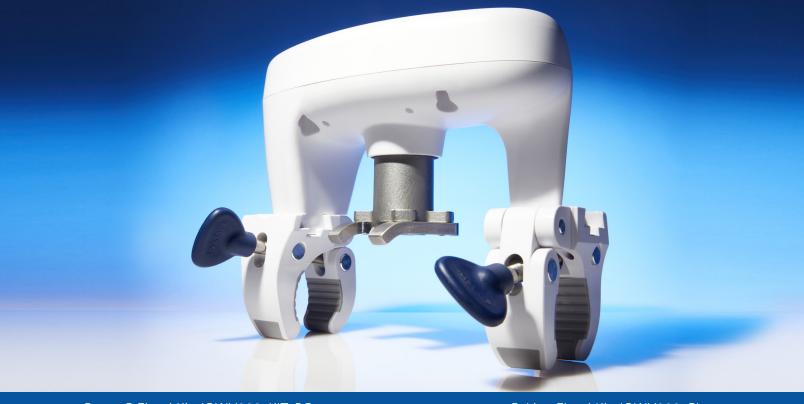

## Automatic water valve shutoff for your home or business

PowerG Flood Kit: IQWV908-KIT-PG

S-Line Flood Kit: IQWV908-SL

No plumber needed Seriously, you don't need a plumber!

Indoor or outdoor use Avoid direct sunlight.

Incredibly easy to install No tools needed.

Flexible

Retrofit existing quarter turn ball valves.

Leak = Water Turned Off
Peace of mind from water leak damage.

Powerful

Adaptive torque output with a max of 8 n.m.

| SPECIFICATIONS        |                                                                                |                      |
|-----------------------|--------------------------------------------------------------------------------|----------------------|
| Application           | Most quarter turn ball valves. Pipes from 1/2 - 1 1/4 inches                   |                      |
| Communication         | Z-Wave Plus 700 Series                                                         |                      |
| Power Supply AC-DC    | AC (110V 60Hz / 220V 50Hz), DC (12V/1A) - Barrel jack                          | For more info visit: |
| Force                 | Adaptive torque up to 8 N·m                                                    |                      |
| Ingress Protection    | Waterproof and Dustproof IP 66                                                 | 7500                 |
| Operating Temperature | 14°F to 112°F                                                                  | 2                    |
| Operating Distance    | Up to 130ft (indoors) and 450ft (outdoors)                                     |                      |
| Weight                | 603g                                                                           | qolsys.com/qz2160840 |
| Size                  | 14.8 x 9.6 x 13.3mm                                                            |                      |
| S-Line Flood Kit      | Part # <b>IQWV908-SL</b> - (1) IQ Water Valve QZ2160-840, (3) Flood QS5536-840 |                      |
| PowerG Flood Kit      | Part # <b>IQWV908-Kit-PG</b> - (1) IQ Water Valve QZ2160-840, (2) Flood PG9985 |                      |