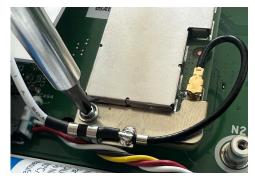

Match the pins on the bottom of the IQ Card to the terminal on the IQ Panel.

Push the IQ Card firmly into place.

Install and tighten the provided locking screw to secure the IQ Card into place. Ensure the antenna remains connected and does not interfere with the battery.