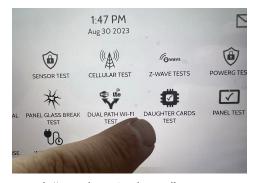

## **TESTING THE CARD**

Swipe down and touch "Settings" then "Advanced Settings". Enter your code and touch "System Tests".

Touch "Daughter Cards Test".

Run the "SRF" test. Allow up to 2 min for the panel to successfully test the radio in the new IQ Card. If test fails, reboot the panel and try again.