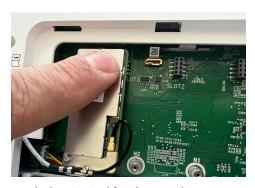

## **INSTALLING THE CARD**

From the bottom of the panel, find the retaining screw, loosen completely.

Once the screw has been loosened, pull the backplate away from the panel to remove.

Locate "SLOT 3" which is designated as the slot for SRF daughter cards.