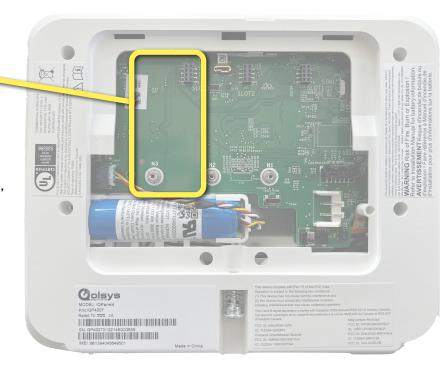

## **INSTALLING THE CARD**

From the bottom of the panel, find the retaining screw, loosen completely.

Once the screw has been loosened, pull the backplate away from the panel to remove.

Locate "SLOT 3" which is designated as the slot for SRF daughter cards.

Match the pins on the bottom of the IQ Card to the terminal on the IQ Panel.

Push the IQ Card firmly into place.

Install and tighten the provided locking screw to secure the IQ Card into place. Ensure the antenna remains connected and does not interfere with the battery.