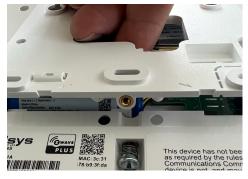

## **INSTALLING THE CARD**

From the bottom of the panel, find the retaining screw, loosen completely.

Once the screw has been loosened, pull the backplate away from the panel to remove.

Locate "SLOT 3" which is designated as the slot for SRF daughter cards.

Match the pins on the bottom of the IQ Card to the terminal on the IQ Panel.

Push the IQ Card firmly into place.

Install and tighten the provided locking screw to secure the IQ Card into place. Ensure the antenna remains connected and does not interfere with the battery.