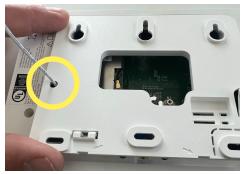

## **INSTALLING THE CARD**

From the bottom of the panel, find the retaining screw, loosen completely.

Once the screw has been loosened, pull the backplate away from the panel to remove.

Locate "SLOT 3" which is designated as the slot for SRF daughter cards.

Match the pins on the bottom of the IQ Card to the terminal on the IQ Panel.

Push the IQ Card firmly into place.

Install and tighten the provided locking screw to secure the IQ Card into place. Ensure the antenna remains connected and does not interfere with the battery.