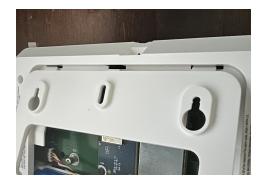

Replace the back cover, top tabs first.

Ensure the white SRF antenna is routed out the hole in the backplate. Press down on the bottom and tighten the retaining screw.

Plug the power supply back in and press and hold the power button for 3 sec to power on.