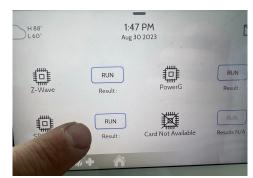

## **TESTING THE CARD**

Swipe down and touch "Settings" then "Advanced Settings". Enter your code and touch "System Tests".

Touch "Daughter Cards Test".

Run the "SRF" test. Allow up to 2 min for the panel to successfully test the radio in the new IQ Card. If test fails, reboot the panel and try again.