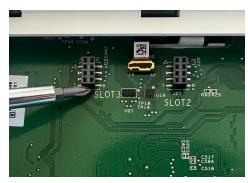

## **INSTALLING THE CARD**

From the bottom of the panel, find the retaining screw, loosen completely.

Once the screw has been loosened, pull the backplate away from the panel to remove.

Locate "SLOT 3" which is designated as the slot for SRF daughter cards.

Match the pins on the bottom of the IQ Card to the terminal on the IQ Panel.

Push the IQ Card firmly into place.

Install and tighten the provided locking screw to secure the IQ Card into place. Ensure the antenna remains connected and does not interfere with the battery.