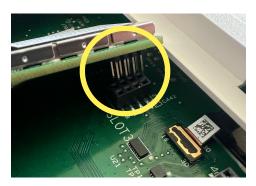

## **INSTALLING THE CARD**

From the bottom of the panel, find the retaining screw, loosen completely.

Once the screw has been loosened, pull the backplate away from the panel to remove.

Locate "SLOT 3" which is designated as the slot for SRF daughter cards.

Match the pins on the bottom of the IQ Card to the terminal on the IQ Panel.

Push the IQ Card firmly into place.

Install and tighten the provided locking screw to secure the IQ Card into place. Ensure the antenna remains connected and does not interfere with the battery.