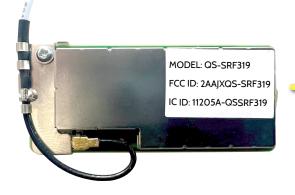

The IQ Card-319 can be installed in to "Slot 3" of your IQ Panel 4, IQ4 Hub or IQ4 NS to enable support of approved S-Line & legacy 319.5 MHz SRF sensors.

Product Name: IQ Card-319 Part Number: QC0001-840