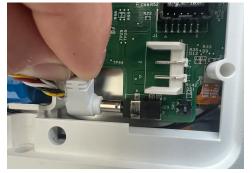

Match the pins on the bottom of the IQ Card to the terminal on the IQ Panel.

Push the IQ Card firmly into place.

Install and tighten the provided locking screw to secure the IQ Card into place. Ensure the antenna remains connected and does not interfere with the battery.

Replace the back cover, top tabs first.

Ensure the white SRF antenna is routed out the hole in the backplate. Press down on the bottom and tighten the retaining screw.

Plug the power supply back in and press and hold the power button for 3 sec to power on.