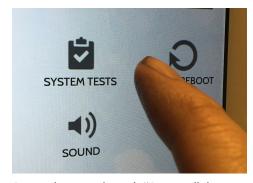

## **TESTING THE CARD**

Swipe down and touch "Settings" then "Advanced Settings". Enter your code and touch "System Tests".

Touch "Daughter Cards Test".

Run the "SRF" test. Allow up to 2 min for the panel to successfully test the radio in the new IQ Card. If test fails, reboot the panel and try again.