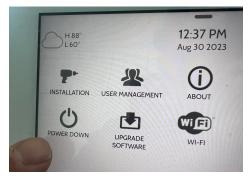

## **BEFORE YOU BEGIN**

Swipe down and touch "Settings" then "Advanced Settings". Enter your code and touch "POWER DOWN".

Once the IQ Panel has completely powered down, unplug or disconnect the power by removing the barrel jack connector inside the panel or by unplugging the power supply. NOTE: it is NOT required to disconnect the battery.