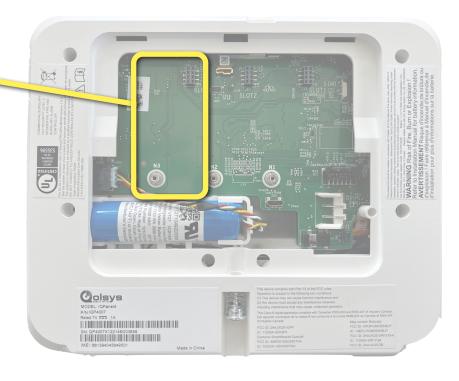

## **INSTALLING THE CARD**

From the bottom of the panel, find the retaining screw, loosen completely.

Once the screw has been loosened, pull the backplate away from the panel to remove.

Locate "SLOT 3" which is designated as the slot for SRF daughter cards.

Match the pins on the bottom of the IQ Card to the terminal on the IQ Panel.

Push the IQ Card firmly into place.

Install and tighten the provided locking screw to secure the IQ Card into place. Ensure the antenna remains connected and does not interfere with the battery.