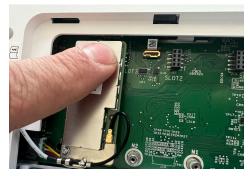

## **INSTALLING THE CARD**

From the bottom of the panel, find the retaining screw, loosen completely.

Once the screw has been loosened, pull the backplate away from the panel to remove.

Locate "SLOT 3" which is designated as the slot for SRF daughter cards.

Match the pins on the bottom of the IQ Card to the terminal on the IQ Panel.

Push the IQ Card firmly into place.

Install and tighten the provided locking screw to secure the IQ Card into place. Ensure the antenna remains connected and does not interfere with the battery.