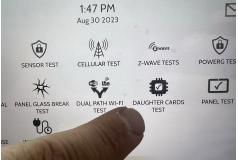

## **TESTING THE CARD**

Swipe down and touch "Settings" then "Advanced Settings". Enter your code and touch "System Tests".

Touch "Daughter Cards Test".

Run the "SRF" test. Allow up to 2 min for the panel to successfully test the radio in the new IQ Card. If test fails, reboot the panel and try again.