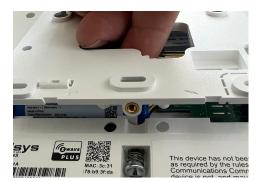

## **INSTALLING THE CARD**

From the bottom of the panel, find the retaining screw, loosen completely.

Once the screw has been loosened, pull the backplate away from the panel to remove.

Locate "SLOT 3" which is designated as the slot for SRF daughter cards.