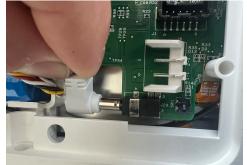

Replace the back cover, top tabs first.

Ensure the white SRF antenna is routed out the hole in the backplate. Press down on the bottom and tighten the retaining screw.

Plug the power supply back in and press and hold the power button for 3 sec to power on.