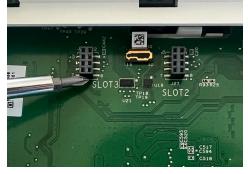

## **INSTALLING THE CARD**

From the bottom of the panel, find the retaining screw, loosen completely.

Once the screw has been loosened, pull the backplate away from the panel to remove.

Locate "SLOT 3" which is designated as the slot for SRF daughter cards.

Match the pins on the bottom of the IQ Card to the terminal on the IQ Panel.

Push the IQ Card firmly into place.

Install and tighten the provided locking screw to secure the IQ Card into place. Ensure the antenna remains connected and does not interfere with the battery.