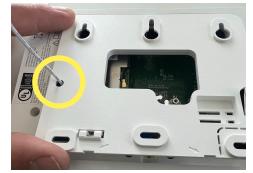

## **INSTALLING THE CARD**

From the bottom of the panel, find the retaining screw, loosen completely.

Once the screw has been loosened, pull the backplate away from the panel to remove.

Locate "SLOT 3" which is designated as the slot for SRF daughter cards.

Replace the back cover, top tabs first.

Ensure the white SRF antenna is routed out the hole in the backplate. Press down on the bottom and tighten the retaining screw.

Plug the power supply back in and press and hold the power button for 3 sec to power on.