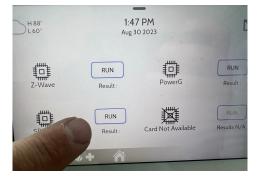

## **TESTING THE CARD**

Swipe down and touch "Settings" then "Advanced Settings". Enter your code and touch "System Tests".

Touch "Daughter Cards Test".

Run the "SRF" test. Allow up to 2 min for the panel to successfully test the radio in the new IQ Card. If test fails, reboot the panel and try again.

The IQ Panel will automatically recognize the newly-installed IQ Card-345 and it is now ready to use.