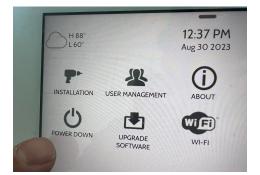

## **BEFORE YOU BEGIN**

Swipe down and touch "Settings" then "Advanced Settings". Enter your code and touch "POWER DOWN".

Once the IQ Panel has completely powered down, unplug or disconnect the power by removing the barrel jack connector inside the panel or by unplugging the power supply. *NOTE: it is NOT required to disconnect the battery.* 