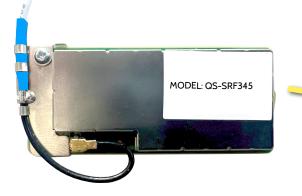

## CARD-345 QUICK GUIDE

The IQ Card-345 can be installed in to "Slot 3" of your IQ Panel 4, IQ4 Hub or IQ4 NS to enable support of approved legacy 345 MHz SRF sensors.

Product Name: IQ Card-345 Part Number: QC0005-840 Document last updated on: 8/30/23