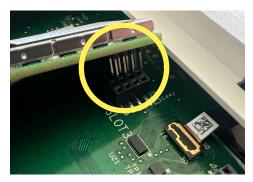

Match the pins on the bottom of the IQ Card to the terminal on the IQ Panel.

Push the IQ Card firmly into place.

Install and tighten the provided locking screw to secure the IQ Card into place. Ensure the antenna remains connected and does not interfere with the battery.