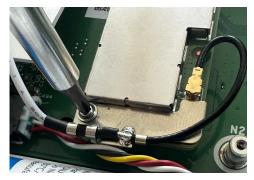

Match the pins on the bottom of the IQ Card to the terminal on the IQ Panel.

Push the IQ Card firmly into place.

Install and tighten the provided locking screw to secure the IQ Card into place. Ensure the antenna remains connected and does not interfere with the battery.