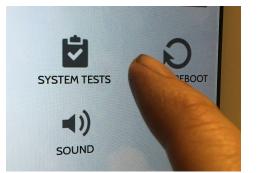

## **TESTING THE CARD**

Swipe down and touch "Settings" then "Advanced Settings". Enter your code and touch "System Tests".

Touch "Daughter Cards Test".

Run the "SRF" test. Allow up to 2 min for the panel to successfully test the radio in the new IQ Card. If test fails, reboot the panel and try again.