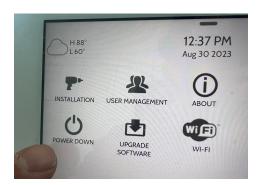

## **BEFORE YOU BEGIN**

Swipe down and touch "Settings" then "Advanced Settings". Enter your code and touch "POWER DOWN".

Once the IQ Panel has completely powered down, unplug or disconnect the power by removing the barrel jack connector inside the panel or by unplugging the power supply. NOTE: it is NOT required to disconnect the battery.