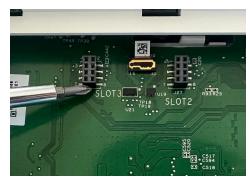

## **INSTALLING THE CARD**

From the bottom of the panel, find the retaining screw, loosen completely.

Once the screw has been loosened, pull the backplate away from the panel to remove.

Locate "SLOT 3" which is designated as the slot for SRF daughter cards.

Match the pins on the bottom of the IQ Card to the terminal on the IQ Panel.

Push the IQ Card firmly into place.

Install and tighten the provided locking screw to secure the IQ Card into place. Ensure the antenna remains connected and does not interfere with the battery.