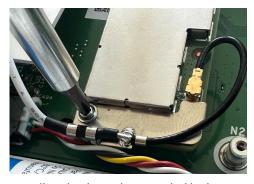

Match the pins on the bottom of the IQ Card to the terminal on the IQ Panel.

Push the IQ Card firmly into place.

Install and tighten the provided locking screw to secure the IQ Card into place. Ensure the antenna remains connected and does not interfere with the battery.