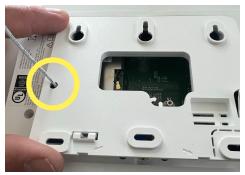

## **INSTALLING THE CARD**

From the bottom of the panel, find the retaining screw, loosen completely.

Once the screw has been loosened, pull the backplate away from the panel to remove.

Locate "SLOT 3" which is designated as the slot for SRF daughter cards.

Match the pins on the bottom of the IQ Card to the terminal on the IQ Panel.

Push the IQ Card firmly into place.

Install and tighten the provided locking screw to secure the IQ Card into place. Ensure the antenna remains connected and does not interfere with the battery.