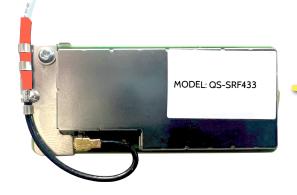

The IQ Card-433 can be installed in to "Slot 3" of your IQ Panel 4, IQ4 Hub or IQ4 NS to enable support of approved legacy 433 MHz SRF sensors.

Product Name: IQ Card-433 Part Number: QC0004-840

Document last updated on: 8/30/23