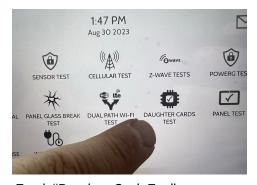

## **TESTING THE CARD**

Swipe down and touch "Settings" then "Advanced Settings". Enter your code and touch "System Tests".

Touch "Daughter Cards Test".

Run the "SRF" test. Allow up to 2 min for the panel to successfully test the radio in the new IQ Card. If test fails, reboot the panel and try again.