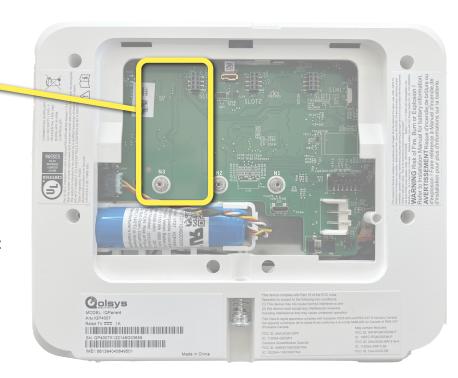

## **INSTALLING THE CARD**

From the bottom of the panel, find the retaining screw, loosen completely.

Once the screw has been loosened, pull the backplate away from the panel to remove.

Locate "SLOT 3" which is designated as the slot for SRF daughter cards.

Match the pins on the bottom of the IQ Card to the terminal on the IQ Panel.

Push the IQ Card firmly into place.

Install and tighten the provided locking screw to secure the IQ Card into place. Ensure the antenna remains connected and does not interfere with the battery.