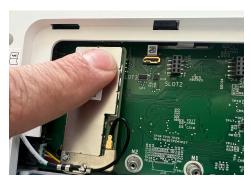

Match the pins on the bottom of the IQ Card to the terminal on the IQ Panel.

Push the IQ Card firmly into place.

Install and tighten the provided locking screw to secure the IQ Card into place. Ensure the antenna remains connected and does not interfere with the battery.