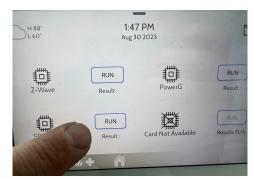

## **TESTING THE CARD**

Swipe down and touch "Settings" then "Advanced Settings". Enter your code and touch "System Tests".

Touch "Daughter Cards Test".

Run the "SRF" test. Allow up to 2 min for the panel to successfully test the radio in the new IQ Card. If test fails, reboot the panel and try again.