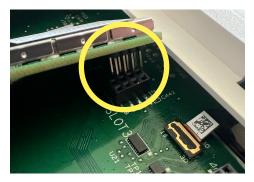

## **INSTALLING THE CARD**

From the bottom of the panel, find the retaining screw, loosen completely.

Once the screw has been loosened, pull the backplate away from the panel to remove.

Locate "SLOT 3" which is designated as the slot for SRF daughter cards.