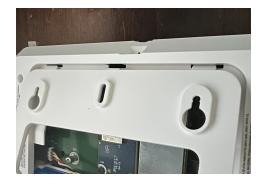

Replace the back cover, top tabs first.

Ensure the white SRF antenna is routed out the hole in the backplate. Press down on the bottom and tighten the retaining screw.

Plug the power supply back in and press and hold the power button for 3 sec to power on.