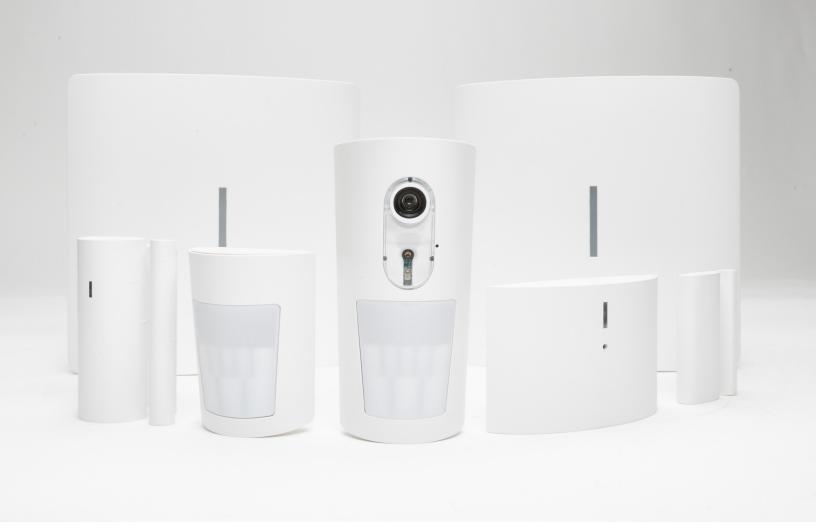

## PowerG +

Range & Encryption + Design & Style

#### Modern Aesthetic

Refreshed with a sleek design and available in multiple colors using shells for select devices.