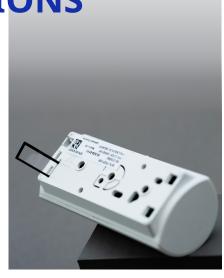

# FASTER INSTALLATIONS

Battery pull tabs, QR codes and resized contact magnets optimize the installation of PowerG + sensors and make system installs fast and foolproof.