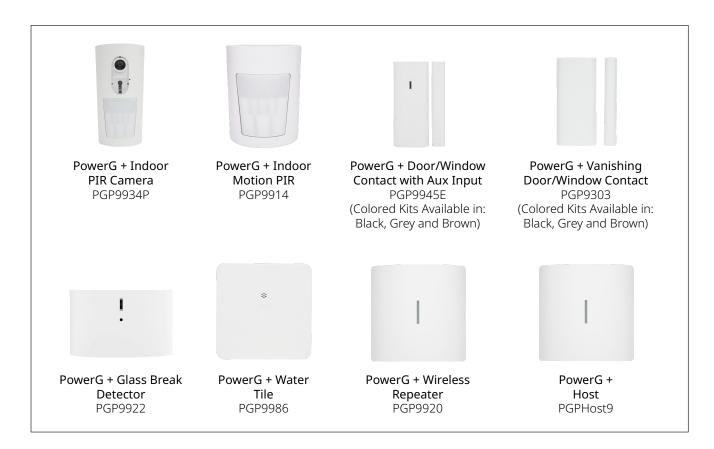

#### **PowerG + Devices**

#### Each PowerG + device features:

- Over-the-Air Updates
- Dealer Lockdown
- Modern Aesthetic
- Two-Factor Authentication
- 128-Bit Encryption
- Battery Life Reporting
- Easy Installation

PowerG + devices work in their full capacity on IQ Panel 4, IQ4 Hub, and IQ4 NS.