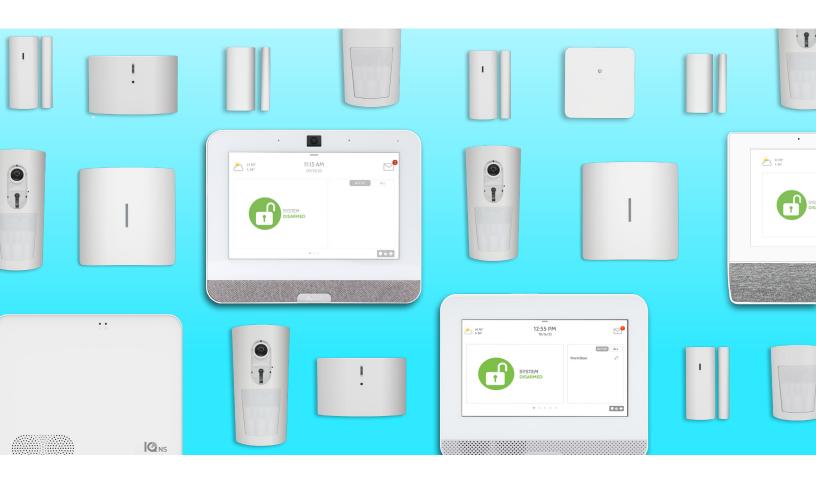

#### **PowerG + Devices**

#### Each PowerG + device features:

- Over-the-Air Updates
- Dealer Lockdown
- Modern Aesthetic
- Two-Factor Authentication
- 128-Bit Encryption
- Battery Life Reporting
- Easy Installation

PowerG + devices work in their full capacity on IQ Panel 4, IQ4 Hub, and IQ4 NS.