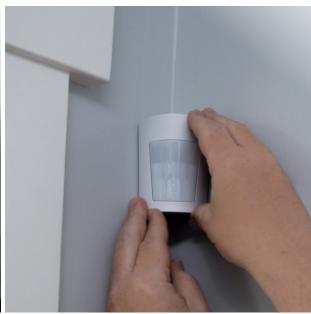

# FASTER INSTALLATIONS

Battery pull tabs, QR codes and resized contact magnets optimize the installation of PowerG + sensors and make system installs fast and foolproof.